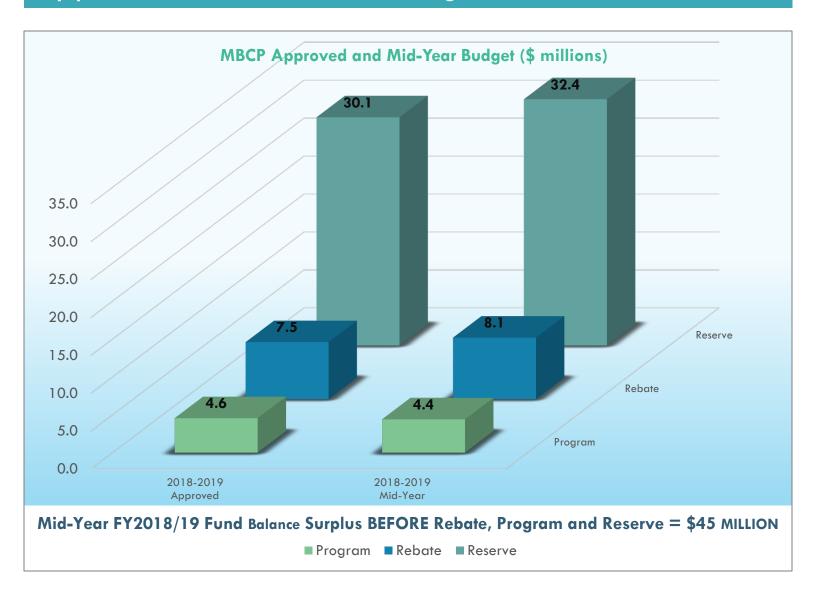

und balance surplus BEFORE Rebate,

Program and Reserve 44,962 Minus: Programs at 2% of Revenue 4,405 Surplus revenue 40,558 32,446 Reserve at 80% Rebate at 20% 8,112

#### Revenue Assumptions

- Service Accounts were updated to factor in move-ins, move-outs, rate changes and opt-outs (2.6%).
- October 2018 through December 2018 are actual.
- January 2019 through June 2019 revenue is based on PG&E generation and PCIA rates.
- July 2019 through September 2019 revenue is based on conservative forecast of PG&E generation and PCIA rates (28% increase in PCIA and 7% increase in PG&E rates).
- Uncollectible is assumed at 0.5%.
- Total consumption will be 3,119,000 MWh

## Revenue by Month



Mid-Year Revenue =\$221 MILLION
PCIA =\$93.5 MILLION (29.8% of Total)

### Approved and Mid-Year Budget



#### **Organization Chart**



#### Our Boards

MBCP is governed by two Boards, a Policy Board and an Operations Board. Each Board is comprised of 12 members with 12 alternates representing the participating communities. Policy Board Members are elected officials from MBCP member communities; and Operations Board Members are appointed executives leading the members cities and counties.

MBCP Policy Board formed an advisory Board comprised of 12 members appointed from member communities.



## 2019 Policy Board



Chair Bruce McPherson County of Santa Cruz



**Vice Chair** Steve McShane City of Salinas



**Member** Alan Haffa City of Monterey



**Member**Jane Parker
County of Monterey



**Member** Jaime De La Cruz County of San Benito



**Member** John Freeman City of San Juan Bautis