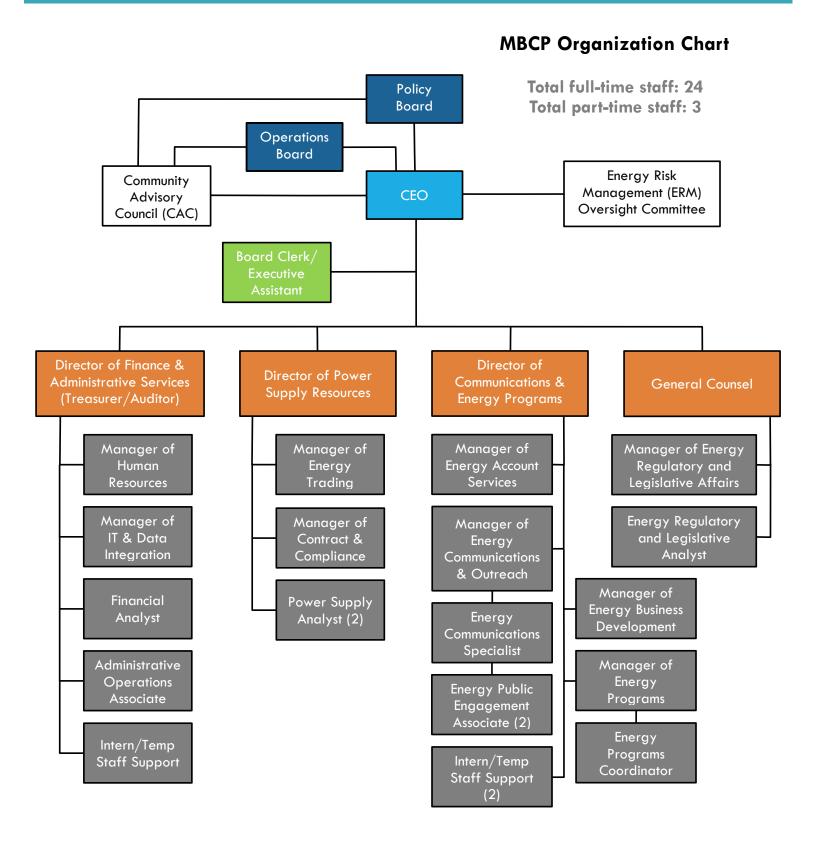

te,

Program and Reserve 44,962 Minus: Programs at 2% of Revenue 4,405 Surplus revenue 40,558 32,446 Reserve at 80% Rebate at 20% 8,112

#### Revenue Assumptions

- Service Accounts were updated to factor in move-ins, move-outs, rate changes and opt-outs (2.6%).
- October 2018 through December 2018 are actual.
- January 2019 through June 2019 revenue is based on PG&E generation and PCIA rates.
- July 2019 through September 2019 revenue is based on conservative forecast of PG&E generation and PCIA rates (28% increase in PCIA and 7% increase in PG&E rates).
- Uncollectible is assumed at 0.5%.
- Total consumption will be 3,119,000 MWh

## Revenue by Month



Mid-Year Revenue =\$221 MILLION
PCIA =\$93.5 MILLION (29.8% of Total)

### Approved and Mid-Year Budget



#### **Organization Chart**



#### Our Boards

MBCP is governed by two Boards, a Policy Board and an Operations Board. Each Board is comprised of 12 members with 12 alternates representing the participating communities. Policy Board Members are elected officials from MBCP member communities; and Operations Board Members are appointed executives leading the members cities and counties.

MBCP Policy Board formed an advisory Board comprised of 12 members appointed from member communities.



## 2019 Policy Board



Chair Bruce McPherson County of Santa Cruz



**Vice Chair** Steve McShane City of Salinas



**Member** Alan Haffa City of Monterey



**Member**Jane Parker
County of Monterey



**Member** Jaime De La Cruz County of San Benito



**Member** John Freeman City of San Juan Bautista



**Member** Heidi Harmon C