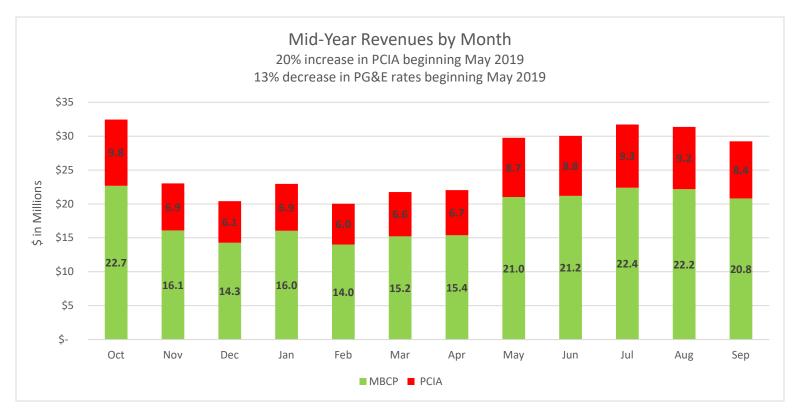

4.4mil). Surplus revenue will be allocated at 80% to reserves (\$32.4mil) and 20% to rebates (\$8.1mil).

Fund balance surplus BEFORE Rebate,

Program and Reserve 44,962 Minus: Programs at 2% of Revenue 4,405 Surplus revenue 40,558 32,446 Reserve at 80% Rebate at 20% 8,112

#### Revenue Assumptions

- Service Accounts were updated to factor in move-ins, move-outs, rate changes and opt-outs (2.6%).
- October 2018 through December 2018 are actual.
- January 2019 through June 2019 revenue is based on PG&E generation and PCIA rates.
- July 2019 through September 2019 revenue is based on conservative forecast of PG&E generation and PCIA rates (28% increase in PCIA and 7% increase in PG&E rates).
- Uncollectible is assumed at 0.5%.
- Total consumption will be 3,119,000 MWh

## Revenue by Month



Mid-Year Revenue =\$221 MILLION
PCIA =\$93.5 MILLION (29.8% of Total)

### Approved and Mid-Year Budget



#### **Organization Chart**



#### Our Boards

MBCP is governed by two Boards, a Policy Board and an Operations Board. Each Board is comprised of 12 members with 12 alternates representing the participating communities. Policy Board Members are elected officials from MBCP member communities; and Operations Board Members are appointed executives leading the members cities and counties.

MBCP Policy Board formed an advisory Board comprised of 12 members appointed from member communities.



## 2019 Policy Board



Chair Bruce McPherson County of Santa Cruz



**Vice Chair** Steve McShane City of Salinas



**Member** Alan Haffa City of Monterey



**Member**Jane Parker
County of Mont